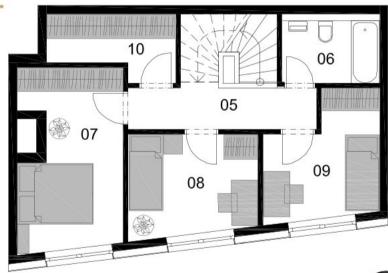

## PALÁC TRNITÁ

Byt B3/07.05 Dispozice mezonet 4+kk Podlaží 8.NP

| 05 | CHODBA        | 5,5 m²             |
|----|---------------|--------------------|
| 06 | KOUPELNA + WC | 4,3 m <sup>2</sup> |
| 07 | LOŽNICE       | 12,4 m²            |
| 80 | POKOJ         | 9,1 m <sup>2</sup> |
| 09 | POKOJ         | 8,8 m²             |
| 10 | ŠATNA         | 5,1 m <sup>2</sup> |

45,3 m<sup>2</sup> UŽITNÁ PLOCHA V 8.NP

Názvy, popisy a plošné výměry jsou orientační a developer si vyhrazuje právo na jednostranné změny. Zobrazené vybavení nábytkem, vestavěné skříně, kuchyňská linka včetně spotřebičů nejsou součástí dodávky bytu. Toto vybavení je pouze grafickým znázorněním možného zařízení bytu.