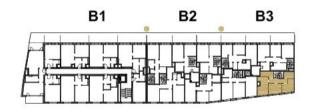

## PALÁC TRNITÁ

Byt B3/07.05
Dispozice mezonet 4+kk
Podlaží 7.NP

| 01                                    | PŘEDSÍŃ        | 13,0 m <sup>2</sup> |       |
|---------------------------------------|----------------|---------------------|-------|
| 02                                    | KOMORA         | 3,3 m <sup>2</sup>  |       |
| 02a                                   | KOMORA         | 2,3 m²              |       |
| 03                                    | WC             | 1,7 m <sup>2</sup>  |       |
| 04a                                   | KUCHYŃSKÝ KOUT | 7,8 m <sup>2</sup>  |       |
| 04b                                   | OBYTNÝ PROSTOR | 18,3 m²             |       |
| UŽITNÁ PLOCHA V 7.NP 46,3 m²          |                | 46,3 m²             | 02a   |
|                                       |                | 91,6 m <sup>2</sup> |       |
| Celková podlahová plocha bytu 97,0 m² |                |                     | 03 02 |
| 10                                    | BALKON         | 17,7 m²             | 01    |
|                                       |                |                     |       |
|                                       |                | 2004                | 04b   |
|                                       |                |                     | 04a   |
|                                       |                |                     |       |
|                                       |                |                     |       |
|                                       |                |                     |       |
|                                       |                | L                   |       |
|                                       |                |                     |       |
|                                       |                |                     | 10    |
|                                       |                |                     | 10    |
|                                       |                |                     |       |
|                                       |                |                     |       |
|                                       |                |                     |       |